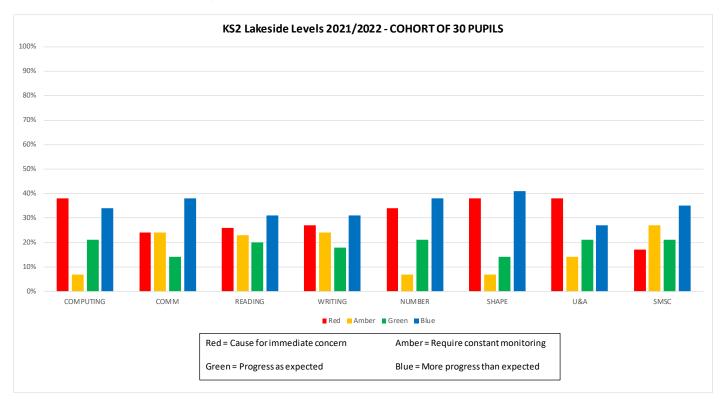

# Whole School Lakeside Levels 2021/2022



# SLD Lakeside Levels 2021/2022



# PMLD Lakeside Levels 2021/2022



## ASD Lakeside Levels 2021/2022



# EYFS Lakeside Levels 2021/2022



# KS1 Lakeside Levels 2021/2022



# KS2 Lakeside Levels 2021/2022



# KS3 Lakeside Levels 2021/2022



# KS4 Lakeside Levels 2021/2022



# KS5 Lakeside Levels 2021/2022



# **Leavers Lakeside Levels 2021/2022**



# Progress by subject at the end of key stage 2021/2022



# **PUPIL PREMIUM Lakeside Levels 2021/2022**



# Engagement and Social communication, Emotional regulation Whole School 2021/2022



# **EHCP Data Whole School 2021/2022**