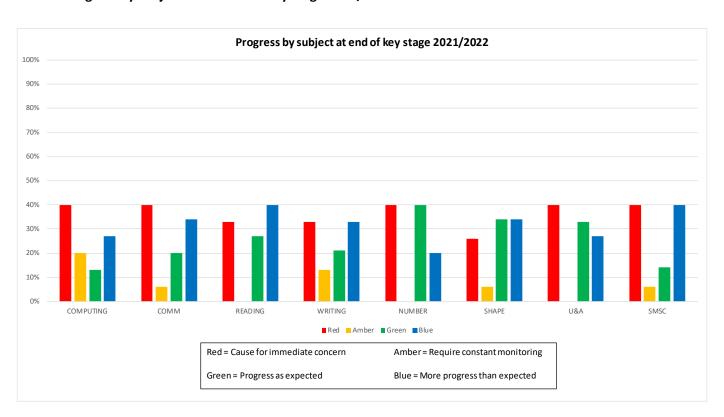

# Whole School Lakeside Levels 2021/2022



# SLD Lakeside Levels 2021/2022



# PMLD Lakeside Levels 2021/2022



## ASD Lakeside Levels 2021/2022



# EYFS Lakeside Levels 2021/2022



# KS1 Lakeside Levels 2021/2022



# KS2 Lakeside Levels 2021/2022



# KS3 Lakeside Levels 2021/2022



# KS4 Lakeside Levels 2021/2022



# KS5 Lakeside Levels 2021/2022



# **Leavers Lakeside Levels 2021/2022**



# Progress by subject at the end of key stage 2021/2022



# **PUPIL PREMIUM Lakeside Levels 2021/2022**



# Engagement and Social communication, Emotional regulation Whole School 2021/2022



# **EHCP Data Whole School 2021/2022**