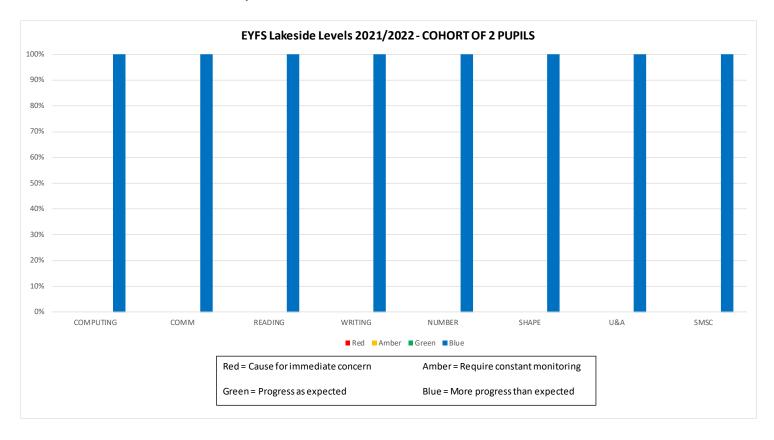

# Whole School Lakeside Levels 2021/2022



# SLD Lakeside Levels 2021/2022



# PMLD Lakeside Levels 2021/2022



## ASD Lakeside Levels 2021/2022



# EYFS Lakeside Levels 2021/2022



# KS1 Lakeside Levels 2021/2022



# KS2 Lakeside Levels 2021/2022



# KS3 Lakeside Levels 2021/2022



# KS4 Lakeside Levels 2021/2022



# KS5 Lakeside Levels 2021/2022



# **Leavers Lakeside Levels 2021/2022**



# Progress by subject at the end of key stage 2021/2022



# **PUPIL PREMIUM Lakeside Levels 2021/2022**



# Engagement and Social communication, Emotional regulation Whole School 2021/2022



# **EHCP Data Whole School 2021/2022**