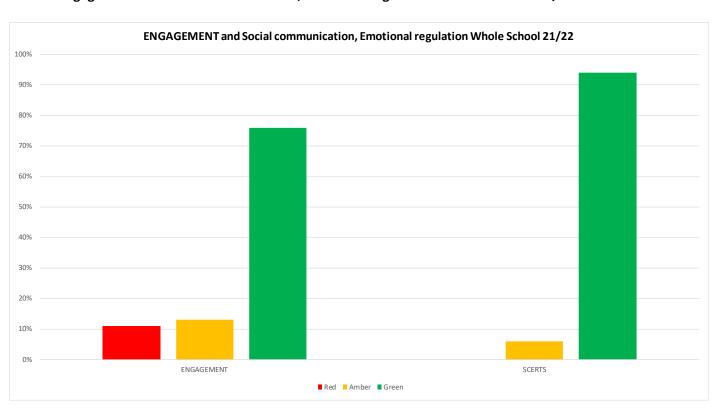

# Engagement and Social communication, Emotional regulation Whole School 2021/2022