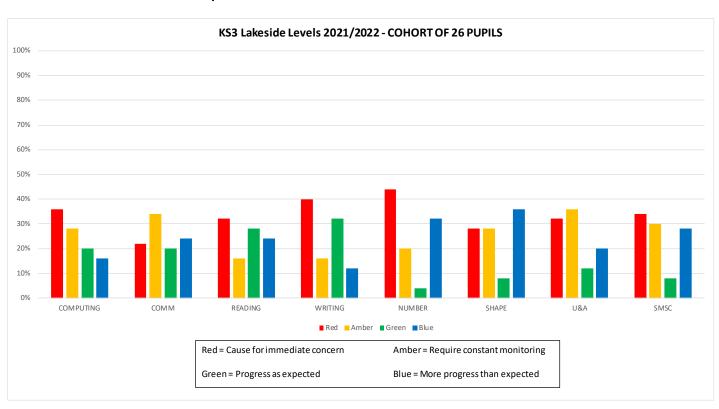

# Whole School Lakeside Levels 2021/2022



# SLD Lakeside Levels 2021/2022



# PMLD Lakeside Levels 2021/2022



## ASD Lakeside Levels 2021/2022



# EYFS Lakeside Levels 2021/2022



# KS1 Lakeside Levels 2021/2022



# KS2 Lakeside Levels 2021/2022



# KS3 Lakeside Levels 2021/2022



# KS4 Lakeside Levels 2021/2022



# KS5 Lakeside Levels 2021/2022



# **Leavers Lakeside Levels 2021/2022**



# Progress by subject at the end of key stage 2021/2022



# **PUPIL PREMIUM Lakeside Levels 2021/2022**



# Engagement and Social communication, Emotional regulation Whole School 2021/2022



# **EHCP Data Whole School 2021/2022**