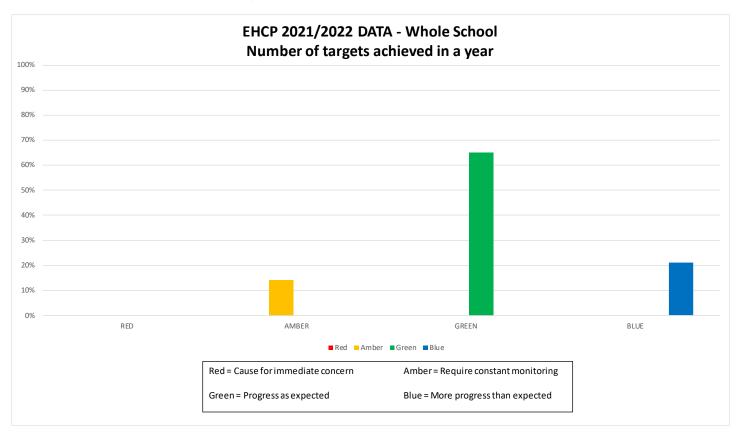

# Whole School Lakeside Levels 2021/2022



# SLD Lakeside Levels 2021/2022



# PMLD Lakeside Levels 2021/2022



## ASD Lakeside Levels 2021/2022



# EYFS Lakeside Levels 2021/2022



# KS1 Lakeside Levels 2021/2022



# KS2 Lakeside Levels 2021/2022



# KS3 Lakeside Levels 2021/2022



# KS4 Lakeside Levels 2021/2022



# KS5 Lakeside Levels 2021/2022



# **Leavers Lakeside Levels 2021/2022**



# Progress by subject at the end of key stage 2021/2022



# **PUPIL PREMIUM Lakeside Levels 2021/2022**



# Engagement and Social communication, Emotional regulation Whole School 2021/2022



# **EHCP Data Whole School 2021/2022**