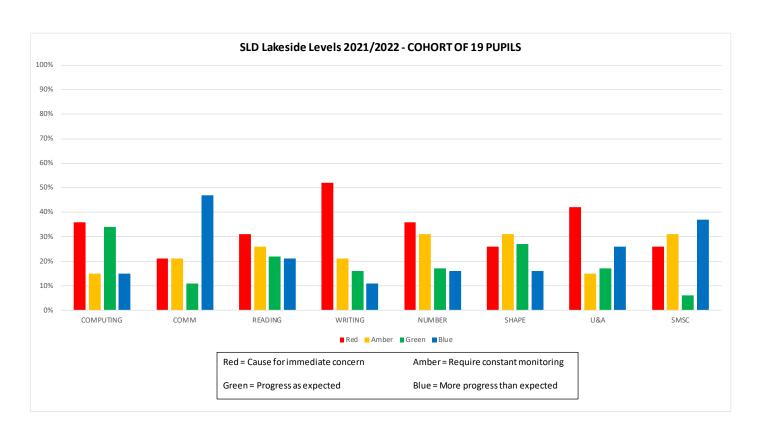

# Whole School Lakeside Levels 2021/2022



# SLD Lakeside Levels 2021/2022



# PMLD Lakeside Levels 2021/2022



## ASD Lakeside Levels 2021/2022



# EYFS Lakeside Levels 2021/2022



# KS1 Lakeside Levels 2021/2022



# KS2 Lakeside Levels 2021/2022



# KS3 Lakeside Levels 2021/2022



# KS4 Lakeside Levels 2021/2022



# KS5 Lakeside Levels 2021/2022



# **Leavers Lakeside Levels 2021/2022**



# Progress by subject at the end of key stage 2021/2022



# **PUPIL PREMIUM Lakeside Levels 2021/2022**



# Engagement and Social communication, Emotional regulation Whole School 2021/2022



# **EHCP Data Whole School 2021/2022**