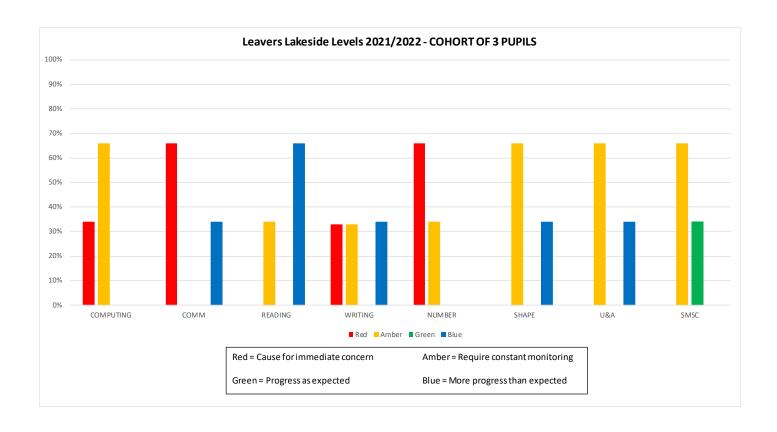

# Whole School Lakeside Levels 2021/2022



# SLD Lakeside Levels 2021/2022



# PMLD Lakeside Levels 2021/2022



## ASD Lakeside Levels 2021/2022



# EYFS Lakeside Levels 2021/2022



# KS1 Lakeside Levels 2021/2022



# KS2 Lakeside Levels 2021/2022



# KS3 Lakeside Levels 2021/2022



# KS4 Lakeside Levels 2021/2022



# KS5 Lakeside Levels 2021/2022



# **Leavers Lakeside Levels 2021/2022**



# Progress by subject at the end of key stage 2021/2022



# **PUPIL PREMIUM Lakeside Levels 2021/2022**



# Engagement and Social communication, Emotional regulation Whole School 2021/2022



# **EHCP Data Whole School 2021/2022**