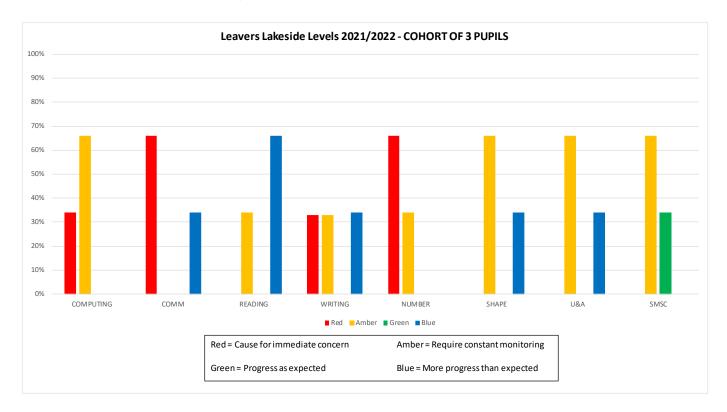

# Whole School Lakeside Levels 2021/2022



# SLD Lakeside Levels 2021/2022



# PMLD Lakeside Levels 2021/2022



## ASD Lakeside Levels 2021/2022



# EYFS Lakeside Levels 2021/2022



# KS1 Lakeside Levels 2021/2022



# KS2 Lakeside Levels 2021/2022



# KS3 Lakeside Levels 2021/2022



# KS4 Lakeside Levels 2021/2022



# KS5 Lakeside Levels 2021/2022



# **Leavers Lakeside Levels 2021/2022**



# Progress by subject at the end of key stage 2021/2022



# **PUPIL PREMIUM Lakeside Levels 2021/2022**



# Engagement and Social communication, Emotional regulation Whole School 2021/2022



# **EHCP Data Whole School 2021/2022**