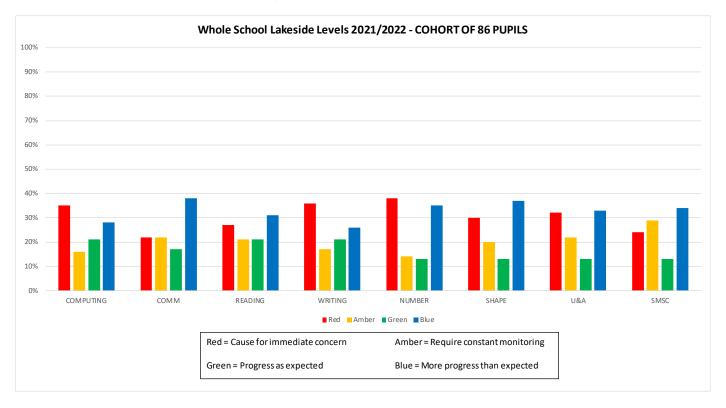

# Whole School Lakeside Levels 2021/2022



# SLD Lakeside Levels 2021/2022



# PMLD Lakeside Levels 2021/2022



## ASD Lakeside Levels 2021/2022



# EYFS Lakeside Levels 2021/2022



# KS1 Lakeside Levels 2021/2022



# KS2 Lakeside Levels 2021/2022



# KS3 Lakeside Levels 2021/2022



# KS4 Lakeside Levels 2021/2022



# KS5 Lakeside Levels 2021/2022



# **Leavers Lakeside Levels 2021/2022**



# Progress by subject at the end of key stage 2021/2022



# **PUPIL PREMIUM Lakeside Levels 2021/2022**



# Engagement and Social communication, Emotional regulation Whole School 2021/2022



# **EHCP Data Whole School 2021/2022**