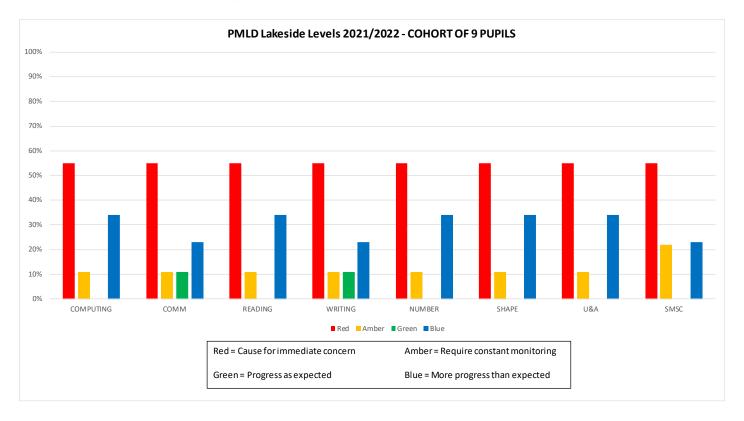

# Whole School Lakeside Levels 2021/2022



# SLD Lakeside Levels 2021/2022



# PMLD Lakeside Levels 2021/2022



## ASD Lakeside Levels 2021/2022



# EYFS Lakeside Levels 2021/2022



# KS1 Lakeside Levels 2021/2022



# KS2 Lakeside Levels 2021/2022



# KS3 Lakeside Levels 2021/2022



# KS4 Lakeside Levels 2021/2022



# KS5 Lakeside Levels 2021/2022



# **Leavers Lakeside Levels 2021/2022**



# Progress by subject at the end of key stage 2021/2022



# **PUPIL PREMIUM Lakeside Levels 2021/2022**



# Engagement and Social communication, Emotional regulation Whole School 2021/2022



# **EHCP Data Whole School 2021/2022**