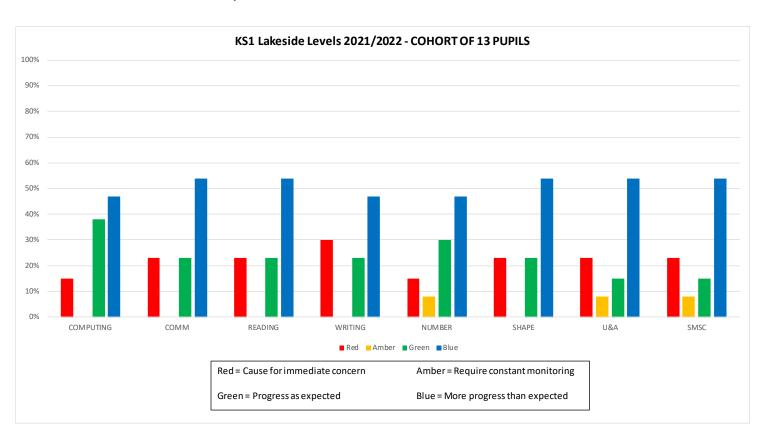

# Whole School Lakeside Levels 2021/2022



# SLD Lakeside Levels 2021/2022



# PMLD Lakeside Levels 2021/2022



## ASD Lakeside Levels 2021/2022



# EYFS Lakeside Levels 2021/2022



# KS1 Lakeside Levels 2021/2022



# KS2 Lakeside Levels 2021/2022



# KS3 Lakeside Levels 2021/2022



# KS4 Lakeside Levels 2021/2022



# KS5 Lakeside Levels 2021/2022



# **Leavers Lakeside Levels 2021/2022**



# Progress by subject at the end of key stage 2021/2022



# **PUPIL PREMIUM Lakeside Levels 2021/2022**



# Engagement and Social communication, Emotional regulation Whole School 2021/2022



# **EHCP Data Whole School 2021/2022**