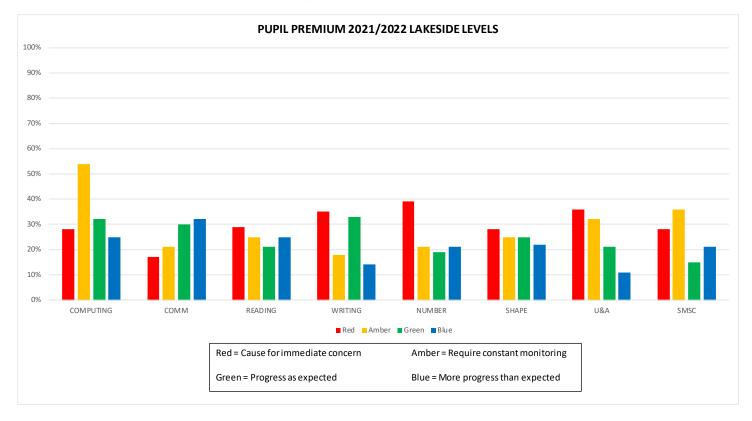

# Whole School Lakeside Levels 2021/2022



# SLD Lakeside Levels 2021/2022



# PMLD Lakeside Levels 2021/2022



## ASD Lakeside Levels 2021/2022



# EYFS Lakeside Levels 2021/2022



# KS1 Lakeside Levels 2021/2022



# KS2 Lakeside Levels 2021/2022



# KS3 Lakeside Levels 2021/2022



# KS4 Lakeside Levels 2021/2022



# KS5 Lakeside Levels 2021/2022



# **Leavers Lakeside Levels 2021/2022**



# Progress by subject at the end of key stage 2021/2022



# **PUPIL PREMIUM Lakeside Levels 2021/2022**



# Engagement and Social communication, Emotional regulation Whole School 2021/2022



# **EHCP Data Whole School 2021/2022**