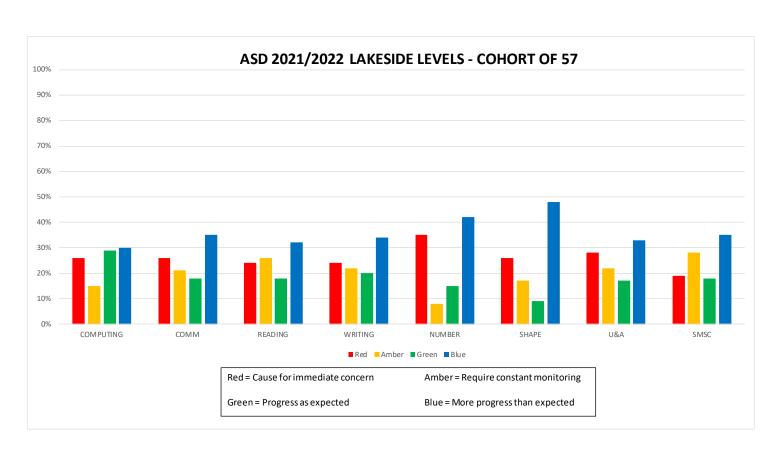

# Whole School Lakeside Levels 2021/2022



# SLD Lakeside Levels 2021/2022



# PMLD Lakeside Levels 2021/2022



## ASD Lakeside Levels 2021/2022



# EYFS Lakeside Levels 2021/2022



# KS1 Lakeside Levels 2021/2022



# KS2 Lakeside Levels 2021/2022



# KS3 Lakeside Levels 2021/2022



# KS4 Lakeside Levels 2021/2022



# KS5 Lakeside Levels 2021/2022



# **Leavers Lakeside Levels 2021/2022**



# Progress by subject at the end of key stage 2021/2022



# **PUPIL PREMIUM Lakeside Levels 2021/2022**



# Engagement and Social communication, Emotional regulation Whole School 2021/2022



# **EHCP Data Whole School 2021/2022**