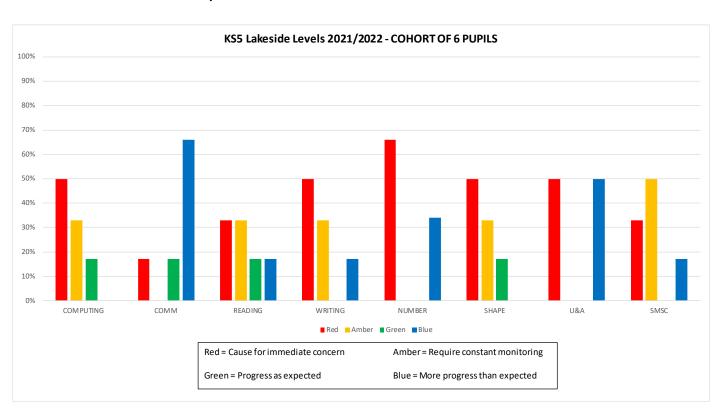

# Whole School Lakeside Levels 2021/2022



# SLD Lakeside Levels 2021/2022



# PMLD Lakeside Levels 2021/2022



## ASD Lakeside Levels 2021/2022



# EYFS Lakeside Levels 2021/2022



# KS1 Lakeside Levels 2021/2022



# KS2 Lakeside Levels 2021/2022



# KS3 Lakeside Levels 2021/2022



# KS4 Lakeside Levels 2021/2022



# KS5 Lakeside Levels 2021/2022



# **Leavers Lakeside Levels 2021/2022**



# Progress by subject at the end of key stage 2021/2022



# **PUPIL PREMIUM Lakeside Levels 2021/2022**



# Engagement and Social communication, Emotional regulation Whole School 2021/2022



# **EHCP Data Whole School 2021/2022**